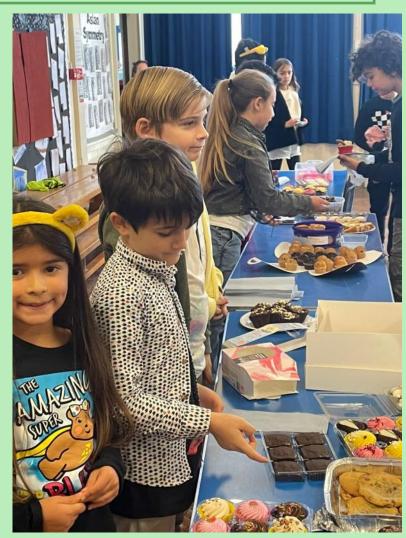

Year 3 have been investigating light. As part of friendship week the children made the word family with parts of their bodies! The cake sale was a success!