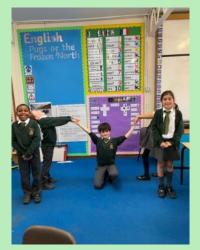

Year 3 have been investigating light. As part of friendship week the children made the word family with parts of their bodies! The cake sale was a success!