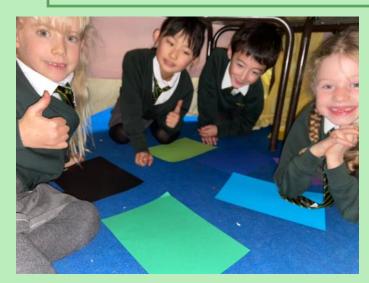

Year 3 have been investigating light. As part of friendship week the children made the word family with parts of their bodies! The cake sale was a success!