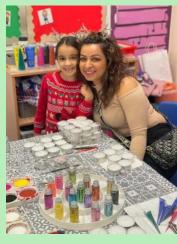

#### Festive Fair

What a fantastic turnout! Thank you so much everyone. If you have any photos of our fantastic fair please be in touch!

Miss Foster was shocked and delighted to win the raffle! There was so much for the children to do and buy. We thank you for the delicious home made cakes and to our stall holders. I am left feeling very festive!