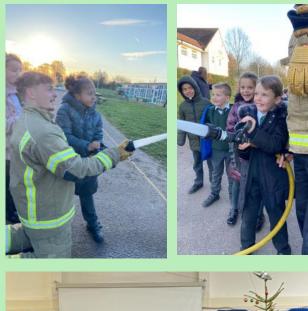

Years 3 and 4 received a visit from the Fire Brigade this week as a follow up from Safety Week. They discussed the importance of smoke detectors, the role they play in the community and tested some of their equipment with the children. Thank you to Borehamwood Blue Watch for their educational, engaging and entertaining visit.