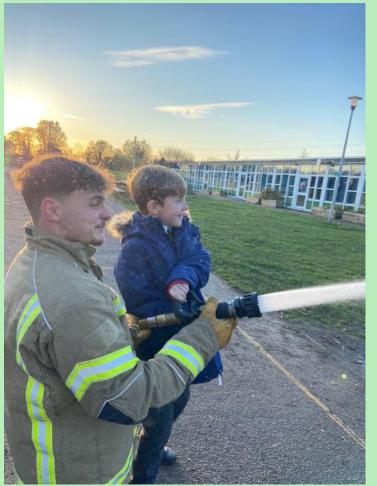

Years 3 and 4 received a visit from the Fire Brigade this week as a follow up from Safety Week. They discussed the importance of smoke detectors, the role they play in the community and tested some of their equipment with the children. Thank you to Borehamwood Blue Watch for their educational, engaging and entertaining visit.