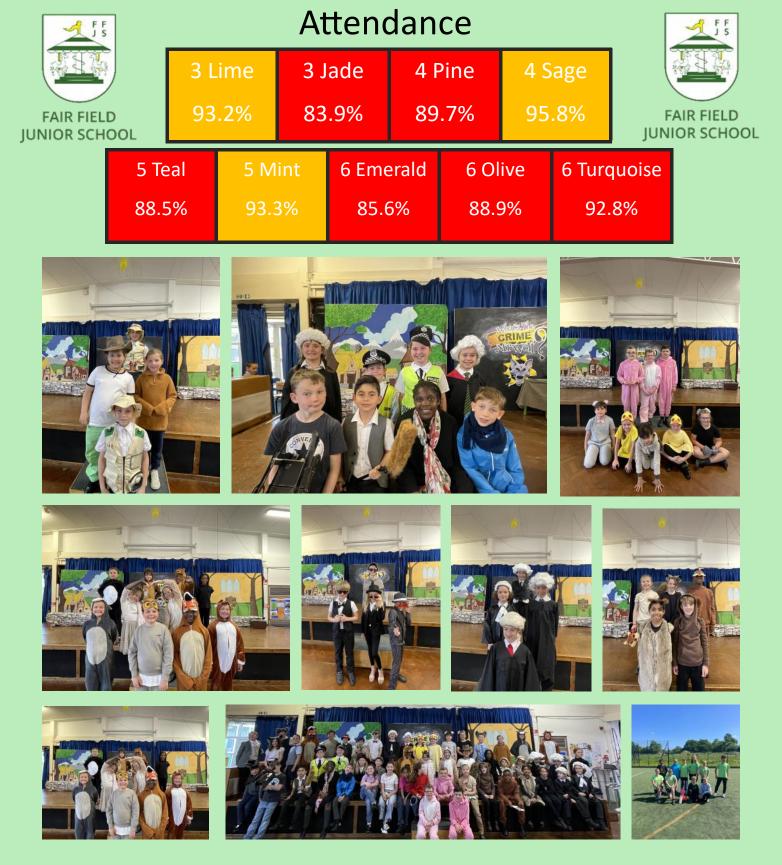

### Year 4 production

Congratulations to the children on a fantastic production! Today we performed it one last time to an audience of Years 2 & 3. It appears the general consensus amongst us is that the wolf is not guilty. I think he must have presented his arguments very well! Photos and videos to follow shortly on Google Classroom.